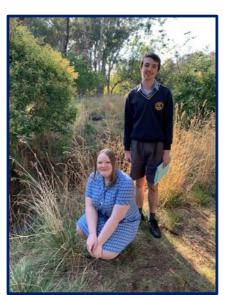

### Year 10 Geography - Land Degradation Unit

As part of our recent Land Degradation Unit, the Year 10 Geography students participated in a fieldwork activity to identify and categorise native and introduced plant species. Students worked in pairs to identity and sketch different plant species within the school boundaries.

**Mrs Christine Buhler** christine.buhler@smseymour.catholic.edu.au