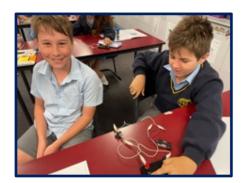

#### **Electrical Circuits in the Science Room**

On the 4th of March 2021 5/6 B went to the Science Room period 2 to learn more about energy and electricity.

First, we walked in and sat at a table with a friend. Next Ms Williams explained that we were going to be making electrical circuits. We did some writing in our books about the quantity of the equipment we needed. As the helpers were handing around the tools for the experiment we sat quietly.

We got started and began connecting electrical wires and batteries to make a globe glow like a light in a normal house would.

Firstly, we connected the wires we got. We were given three wires. Then we got a switch to turn the light off and on and we connected it to the battery PowerPoints. Then we flicked the switch and BOOM the light was on!

Next, we got challenged to make the light glow more like if we just had one light because we added a SECOND!!! It was pretty hard and none of the class were able to work it out.

After that, Ms. Williams our Science teacher, told us the way it would've worked and why it didn't work the way we were trying.

At the end of the day, it was a really fun and educational lesson 10/10.