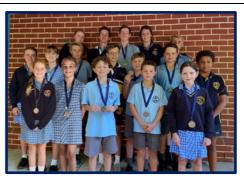

#### **VCE Maths**

There are ten students in our VCE General Maths class this year. Earlier this term the students all successfully completed their first Outcome Assessment Task (OAT) for Unit 1 on Computation and Practical Arithmetic. Students have commenced studying the next topic on Linear Relations and Graphs.

On Monday the class participated in a simultaneous equations treasure hunt around the College grounds. In partners, students solved a pair of simultaneous equations to reveal a set of coordinates. Students then consulted the Cartesian plane map of the College grounds to locate their next equations and clue. The students were very competitive and engaged in the activity.

Jack Harrison, Jordyn Beattie, Gabriella Marrinan and Mia eventually revealed the treasure after an initial "average look" around the hiding spot.