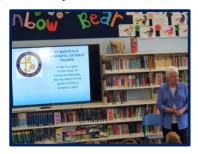

The F-12 Pathway Committee will face its challenges, but with your prayers and support the committee will be resolute in ensuring whatever the outcome the question of F-12 is answered!

It is fitting that the constant talk about Year 12 is highlighted by the special guest in this photo. Sr Mary Dennett rsm a former Principal of Sacred Heart College Year 7-12 (Seymour) visited St Mary's to speak to Year 5/6 on the College's history. Sr Mary was treated like a rock star by the students and received a resounding 'three cheers' to thank her for her contribution to the St Mary's story. Sr Mary will return in 2022 to lead a staff faith and formation day and is right behind the forming of the F-12 Pathway Committee. Sr Mary wants St Mary's to go back to the future so that families have an F-12 Catholic education pathway.

### Primary Pastoral Care Coordinator

We were fortunate last week to have a wonderful visit from a special guest - Sr. Mary Dennett. Sr. Mary was my Principal for my entire secondary education of 6 years at Sacred Heart College. Having reconnected in recent years, it was a trip down memory lane reliving memories of the time. Both Sister and I share a passion about the history of Sacred Heart College and I loved this opportunity to hear her share some of that history with the Year 5/6 students. The students were impressed with her technology skills and her knowledge. She still knows how to hold an audience!

The 5/6 students enjoyed learning about the history of the Mercy Sisters, her time as Principal and her own life. An hour very well spent!

#### Sienna and Matilda wrote about the day. Enjoy!

On the 16th of March 2021 Sister Mary Dennett Came to our school. She kindly prepared a slide show for us about the history of our awesome school. She was a Principal at this school from 1980-1985. We asked her some questions during the slide show and afterwards, she answered them in so much detail, it was excellent. She told us that when she was younger, she never wanted to be a nun but when she was 18 she became a nun, now look at her 60 years later! Thankyou Sister Mary for travelling all the way from Melbourne to talk to us!