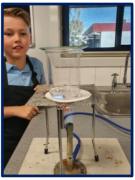

#### **Electrical Circuits in the Science Room**

On the 4th of March 2021 5/6 B went to the Science Room period 2 to learn more about energy and electricity.

First, we walked in and sat at a table with a friend. Next Ms Williams explained that we were going to be making electrical circuits. We did some writing in our books about the quantity of the equipment we needed. As the helpers were handing around the tools for the experiment we sat quietly.

We got started and began connecting electrical wires and batteries to make a globe glow like a light in a normal house would.

Firstly, we connected the wires we got. We were given three wires. Then we got a switch to turn the light off and on and we connected it to the battery PowerPoints. Then we flicked the switch and BOOM the light was on!

Next, we got challenged to make the light glow more like if we just had one light because we added a SECOND!!! It was pretty hard and none of the class were able to work it out.

After that, Ms. Williams our Science teacher, told us the way it would've worked and why it didn't work the way we were trying.