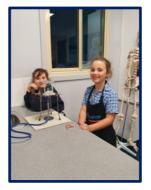

#### **Electrical Circuits in the Science Room**

On the 4th of March 2021 5/6 B went to the Science Room period 2 to learn more about energy and electricity.

First, we walked in and sat at a table with a friend. Next Ms Williams explained that we were going to be making electrical circuits. We did some writing in our books about the quantity of the equipment we needed. As the helpers were handing around the tools for the experiment we sat quietly.

We got started and began connecting electrical wires and batteries to make a globe glow like a light in a normal house would.

Firstly, we connected the wires we got. We were given three wires. Then we got a switch to turn the light off and on and we connected it to the battery PowerPoints. Then we flicked the switch and BOOM the light was on!

Next, we got challenged to make the light glow more like if we just had one light because we added a SECOND!!! It was pretty hard and none of the class were able to work it out.

After that, Ms. Williams our Science teacher, told us the way it would've worked and why it didn't work the way we were trying.