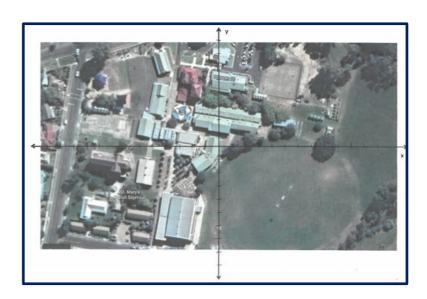

On Monday the class participated in a simultaneous equations treasure hunt around the College grounds. In partners, students solved a pair of simultaneous equations to reveal a set of coordinates. Students then consulted the Cartesian plane map of the College grounds to locate their next equations and clue. The students were very competitive and engaged in the activity.