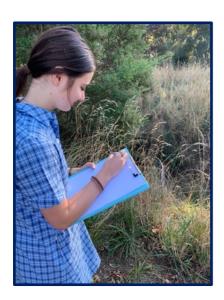

### Year 10 Geography - Land Degradation Unit

As part of our recent Land Degradation Unit, the Year 10 Geography students participated in a fieldwork activity to identify and categorise native and introduced plant species. Students worked in pairs to identity and sketch different plant species within the school boundaries.