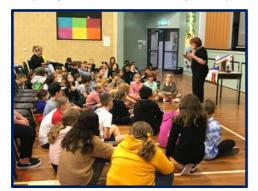

The F-12 Pathway Committee will face its challenges, but with your prayers and support the committee will be resolute in ensuring whatever the outcome the question of F-12 is answered!

It is fitting that the constant talk about Year 12 is highlighted by the special guest in this photo. Sr Mary Dennett rsm a former Principal of Sacred Heart College Year 7-12 (Seymour) visited St Mary's to speak to Year 5/6 on the College's history. Sr Mary was treated like a rock star by the students and received a resounding 'three cheers' to thank her for her contribution to the St Mary's story. Sr Mary will return in 2022 to lead a staff faith and formation day and is right behind the forming of the F-12 Pathway Committee. Sr Mary wants St Mary's to go back to the future so that families have an F-12 Catholic education pathway.

### Primary Pastoral Care Coordinator

We were fortunate last week to have a wonderful visit from a special guest - Sr. Mary Dennett. Sr. Mary was my Principal for my entire secondary education of 6 years at Sacred Heart College. Having reconnected in recent years, it was a trip down memory lane reliving memories of the time. Both Sister and I share a passion about the history of Sacred Heart College and I loved this opportunity to hear her share some of that history with the Year 5/6 students. The students were impressed with her technology skills and her knowledge. She still knows how to hold an audience!

The 5/6 students enjoyed learning about the history of the Mercy Sisters, her time as Principal and her own life. An hour very well spent!