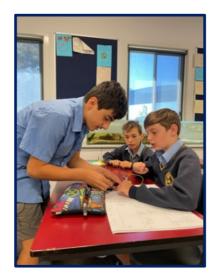

#### **Electrical Circuits in the Science Room**

On the 4th of March 2021 5/6 B went to the Science Room period 2 to learn more about energy and electricity.

First, we walked in and sat at a table with a friend. Next Ms Williams explained that we were going to be making electrical circuits. We did some writing in our books about the quantity of the equipment we needed. As the helpers were handing around the tools for the experiment we sat quietly.

We got started and began connecting electrical wires and batteries to make a globe glow like a light in a normal house would.

Firstly, we connected the wires we got. We were given three wires. Then we got a switch to turn the light off and on and we connected it to the battery PowerPoints. Then we flicked the switch and BOOM the light was on!

Next, we got challenged to make the light glow more like if we just had one light because we added a SECOND!!! It was pretty hard and none of the class were able to work it out.

After that, Ms. Williams our Science teacher, told us the way it would've worked and why it didn't work the way we were trying.

At the end of the day, it was a really fun and educational lesson 10/10.