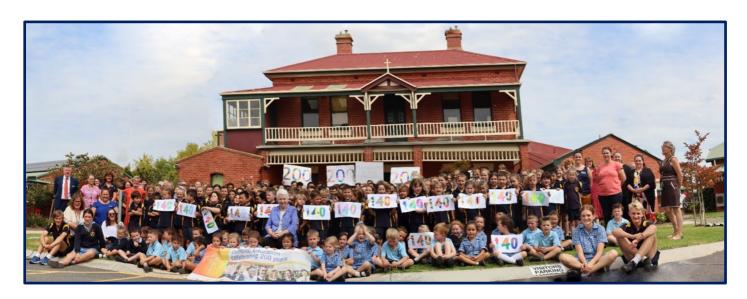

The F-12 Pathway Committee will face its challenges, but with your prayers and support the committee will be resolute in ensuring whatever the outcome the question of F-12 is answered!

It is fitting that the constant talk about Year 12 is highlighted by the special guest in this photo. Sr Mary Dennett rsm a former Principal of Sacred Heart College Year 7-12 (Seymour) visited St Mary's to speak to Year 5/6 on the College's history. Sr Mary was treated like a rock star by the students and received a resounding 'three cheers' to thank her for her contribution to the St Mary's story. Sr Mary will return in 2022 to lead a staff faith and formation day and is right behind the forming of the F-12 Pathway Committee. Sr Mary wants St Mary's to go back to the future so that families have an F-12 Catholic education pathway.