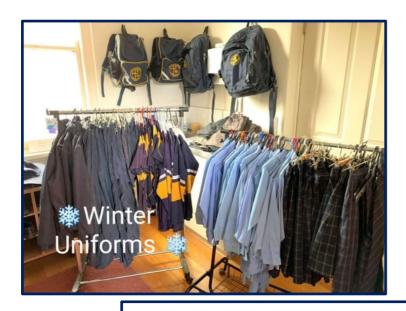

#### Wellbeing

Uniform across the College has been looking great. Parents are reminded that Term 2 is Winter Uniform. Outback Australia at 103 Anzac Ave is our supplier. Second hand uniforms are also available at the Second-hand Uniform Shop situated at the front of the Mercy Centre.

Winter uniforms are in stock at the second-hand uniform shop. There are long pants, skirts, pinafores, long sleeve shirts, ties and jackets in a range of sizes. Available by visiting the office.