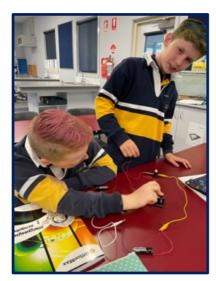

#### **Electrical Circuits in the Science Room**

On the 4th of March 2021 5/6 B went to the Science Room period 2 to learn more about energy and electricity.

First, we walked in and sat at a table with a friend. Next Ms Williams explained that we were going to be making electrical circuits. We did some writing in our books about the quantity of the equipment we needed. As the helpers were handing around the tools for the experiment we sat quietly.

We got started and began connecting electrical wires and batteries to make a globe glow like a light in a normal house would.

Firstly, we connected the wires we got. We were given three wires. Then we got a switch to turn the light off and on and we connected it to the battery PowerPoints. Then we flicked the switch and BOOM the light was on!

Next, we got challenged to make the light glow more like if we just had one light because we added a SECOND!!! It was pretty hard and none of the class were able to work it out.

After that, Ms. Williams our Science teacher, told us the way it would've worked and why it didn't work the way we were trying.

At the end of the day, it was a really fun and educational lesson 10/10.