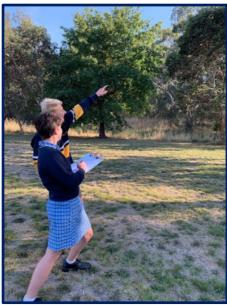

### Year 10 Geography - Land Degradation Unit

As part of our recent Land Degradation Unit, the Year 10 Geography students participated in a fieldwork activity to identify and categorise native and introduced plant species. Students worked in pairs to identity and sketch different plant species within the school boundaries.