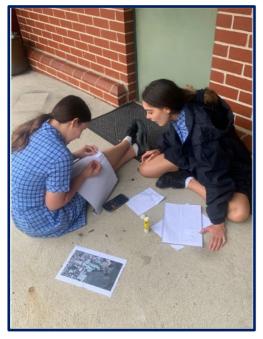

### Year 10 Geography - Land Degradation Unit

As part of our recent Land Degradation Unit, the Year 10 Geography students participated in a fieldwork activity to identify and categorise native and introduced plant species. Students worked in pairs to identity and sketch different plant species within the school boundaries.

**Mrs Christine Buhler** christine.buhler@smseymour.catholic.edu.au