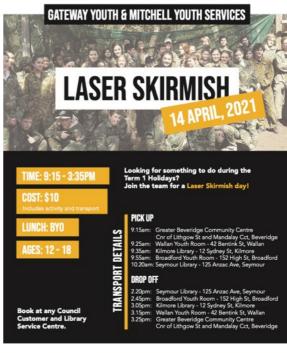

ge

90 High Street, Seymour Telephone: (03) 5792 2611 PO Box 269, Seymour 3661 Office Hours: 8:15am-4:30pm St Mary's Parish Seymour ~ St Joseph's Tallarook

Parish Priest: Father Eugene Ashkar

Telephone: (03) 9412 8406 / 0455 123 509 Mass Times: St Mary's - SAT 6:00pm, SUN 10:00am;

St Joseph's - SUN 8:30am

ROTARY CLUB OF SEYMOUR PRESENTS

Saturday 24th April 2021

\$20 Per person

Bring your own nibblies/supper

Lots of Games, Auctions, Raffles and of course TRIVIA! QUIZ MASTER
• lanMoore •

No BYO alcohol. Drinks at bar prices.

Tables of 10 available. Individuals placed together on tables.

St Mary's College Hall, McIntyre St. Seymour

Doors open at 6:15PM. Trivia starts at 7:00PM Sharp!



Tickets available at

Cartridge World Seymour,
2 Tallarook St. Seymour, Ph: 5799 2633













### MITCHELL YOUTH ROOMS



A space for young people aged between 12 - 18 years to drop in, hang out, meet new people and take part in free activites within a supported environment.

YOUTH SERVICES

#### What can you do there?

There is a variety of facilities and equipment to choose from. These include: > PS3 and Wii Ū

> Sporting equipment > Snacks are provided > Art and craft supplies

> WiFi and laptops

> Everything is FREE

### Where and when is it open?

Wallan Youth Room

Wallan Youth Room Wallan Wolff Purpose Community Centre, 42 Bentinck Street - Wondays and Tuesdays from 3.30pm - 5pm Wallan Youth Room Wednesdays and Thursdays from 3.30pm - 5pm





MITCHELL SHIRE COUNCIL