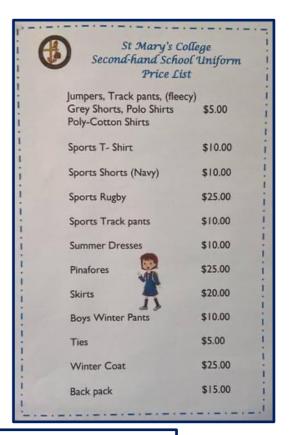

#### Wellbeing

Uniform across the College has been looking great. Parents are reminded that Term 2 is Winter Uniform. Outback Australia at 103 Anzac Ave is our supplier. Second hand uniforms are also available at the Second-hand Uniform Shop situated at the front of the Mercy Centre.

Winter uniforms are in stock at the second-hand uniform shop. There are long pants, skirts, pinafores, long sleeve shirts, ties and jackets in a range of sizes. Available by visiting the office.