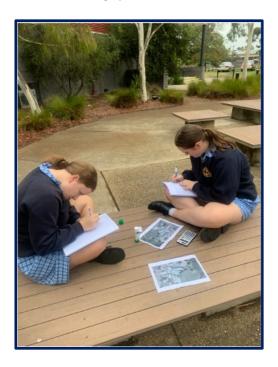

### Year 10 Geography - Land Degradation Unit

As part of our recent Land Degradation Unit, the Year 10 Geography students participated in a fieldwork activity to identify and categorise native and introduced plant species. Students worked in pairs to identity and sketch different plant species within the school boundaries.