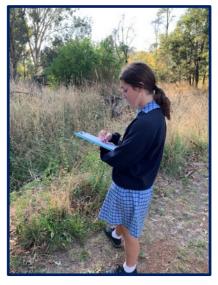

### Year 10 Geography - Land Degradation Unit

As part of our recent Land Degradation Unit, the Year 10 Geography students participated in a fieldwork activity to identify and categorise native and introduced plant species. Students worked in pairs to identity and sketch different plant species within the school boundaries.

**Mrs Christine Buhler** christine.buhler@smseymour.catholic.edu.au