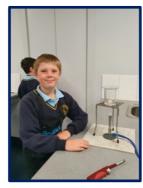

#### **Electrical Circuits in the Science Room**

On the 4th of March 2021 5/6 B went to the Science Room period 2 to learn more about energy and electricity.

First, we walked in and sat at a table with a friend. Next Ms Williams explained that we were going to be making electrical circuits. We did some writing in our books about the quantity of the equipment we needed. As the helpers were handing around the tools for the experiment we sat quietly.

We got started and began connecting electrical wires and batteries to make a globe glow like a light in a normal house would.

Firstly, we connected the wires we got. We were given three wires. Then we got a switch to turn the light off and on and we connected it to the battery PowerPoints. Then we flicked the switch and BOOM the light was on!

Next, we got challenged to make the light glow more like if we just had one light because we added a SECOND!!! It was pretty hard and none of the class were able to work it out.

After that, Ms. Williams our Science teacher, told us the way it would've worked and why it didn't work the way we were trying.