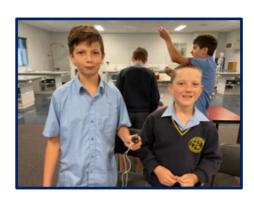

#### **Electrical Circuits in the Science Room**

On the 4th of March 2021 5/6 B went to the Science Room period 2 to learn more about energy and electricity.

First, we walked in and sat at a table with a friend. Next Ms Williams explained that we were going to be making electrical circuits. We did some writing in our books about the quantity of the equipment we needed. As the helpers were handing around the tools for the experiment we sat quietly.

We got started and began connecting electrical wires and batteries to make a globe glow like a light in a normal house would.

Firstly, we connected the wires we got. We were given three wires. Then we got a switch to turn the light off and on and we connected it to the battery PowerPoints. Then we flicked the switch and BOOM the light was on!

Next, we got challenged to make the light glow more like if we just had one light because we added a SECOND!!! It was pretty hard and none of the class were able to work it out.

After that, Ms. Williams our Science teacher, told us the way it would've worked and why it didn't work the way we were trying.

At the end of the day, it was a really fun and educational lesson 10/10.

#### Written by Charli Egan 5/6 B

Mrs Anne Spencer anne.spencer@smseymour.catholic.edu.au