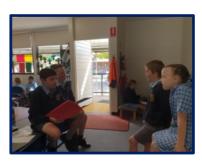

The F-12 Pathway Committee will face its challenges, but with your prayers and support the committee will be resolute in ensuring whatever the outcome the question of F-12 is answered!

It is fitting that the constant talk about Year 12 is highlighted by the special guest in this photo. Sr Mary Dennett rsm a former Principal of Sacred Heart College Year 7-12 (Seymour) visited St Mary's to speak to Year 5/6 on the College's history. Sr Mary was treated like a rock star by the students and received a resounding 'three cheers' to thank her for her contribution to the St Mary's story. Sr Mary will return in 2022 to lead a staff faith and formation day and is right behind the forming of the F-12 Pathway Committee. Sr Mary wants St Mary's to go back to the future so that families have an F-12 Catholic education pathway.

### Primary Pastoral Care Coordinator

We were fortunate last week to have a wonderful visit from a special guest - Sr. Mary Dennett. Sr. Mary was my Principal for my entire secondary education of 6 years at Sacred Heart College. Having reconnected in recent years, it was a trip down memory lane reliving memories of the time. Both Sister and I share a passion about the history of Sacred Heart College and I loved this opportunity to hear her share some of that history with the Year 5/6 students. The students were impressed with her technology skills and her knowledge. She still knows how to hold an audience!

The 5/6 students enjoyed learning about the history of the Mercy Sisters, her time as Principal and her own life. An hour very well spent!