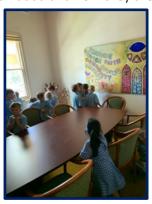

The F-12 Pathway Committee will face its challenges, but with your prayers and support the committee will be resolute in ensuring whatever the outcome the question of F-12 is answered!

It is fitting that the constant talk about Year 12 is highlighted by the special guest in this photo. Sr Mary Dennett rsm a former Principal of Sacred Heart College Year 7-12 (Seymour) visited St Mary's to speak to Year 5/6 on the College's history. Sr Mary was treated like a rock star by the students and received a resounding 'three cheers' to thank her for her contribution to the St Mary's story. Sr Mary will return in 2022 to lead a staff faith and formation day and is right behind the forming of the F-12 Pathway Committee. Sr Mary wants St Mary's to go back to the future so that families have an F-12 Catholic education pathway.

### Primary Pastoral Care Coordinator

We were fortunate last week to have a wonderful visit from a special guest - Sr. Mary Dennett. Sr. Mary was my Principal for my entire secondary education of 6 years at Sacred Heart College. Having reconnected in recent years, it was a trip down memory lane reliving memories of the time. Both Sister and I share a passion about the history of Sacred Heart College and I loved this opportunity to hear her share some of that history with the Year 5/6 students. The students were impressed with her technology skills and her knowledge. She still knows how to hold an audience!

The 5/6 students enjoyed learning about the history of the Mercy Sisters, her time as Principal and her own life. An hour very well spent!