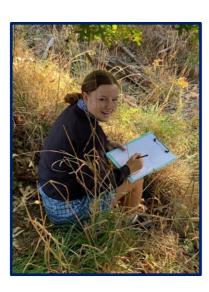

### Year 10 Geography - Land Degradation Unit

As part of our recent Land Degradation Unit, the Year 10 Geography students participated in a fieldwork activity to identify and categorise native and introduced plant species. Students worked in pairs to identity and sketch different plant species within the school boundaries.